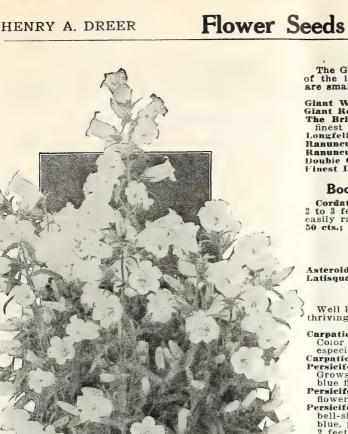

#### Alyssum (Sweet Alyssum)

|                                     |        | Oz.    |        |
|-------------------------------------|--------|--------|--------|
| Little Gem or Carpet of Snow. Very  |        |        |        |
| dwarf, the best for pots. Extra     |        |        |        |
| select stock                        | \$0 15 | \$0 50 | \$1 50 |
| Lilac Queen. A good lavender lilac. | 15     | 50     | 1 50   |
| Tom Thumb. A fine dwarf erect       |        |        |        |
| white                               | 15     | 35     | 1 00   |